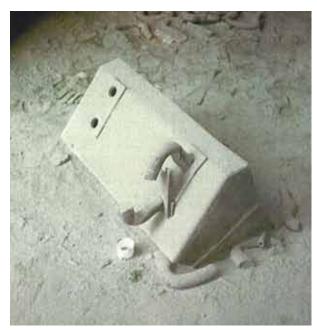

# Disadvantages of round link chain

- Chain can separate unexpectedly and cause damage to buckets, chains, casings, and internal components. It also can be extremely dangerous to pull the chain out of the boot for workers.
- Disproportionate wear occurs with round link chain.
- Double the amount of chain and sprockets to purchase and to have in stock.
- Unpredictable life.
- No method of chain measurement for planning maintenance.
- Difficult to synchronize the two sprockets at the headshaft.
- Round link chain has a very small surface contact area.
- More wear to all of the joints
- Round link chains have a very thin layer of heat treatment