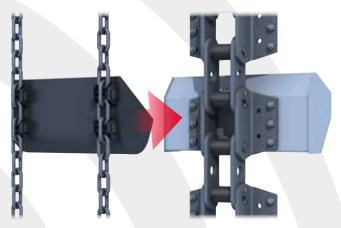

# **Modernization of Elevators**

Let Rexnord Conveying Equipment help modernize your plant. Rexnord has been the worlds leading supplier of bucket elevators for many of the toughest industries. Rexnord revolutionized the industry with the introduction of elevators using central chains.

The central chain was developed and designed to replace anchor/round link elevator chain. The central chain can reach higher speeds (up to 2.2 Meters/second), reach higher center distances (73 meters or more), and carry more capacity.

The Rexnord ER series chain is a high quality fabricated steel bushed chain. Rexnord chains offer higher fatigue resistance and longer wear life thru sophisticated heat treatment and large bearing surfaces which reduce wearing pressures. A key feature of these chains is to have a predictable and measurable wear life, which is critical to maintenance, production, and planning.