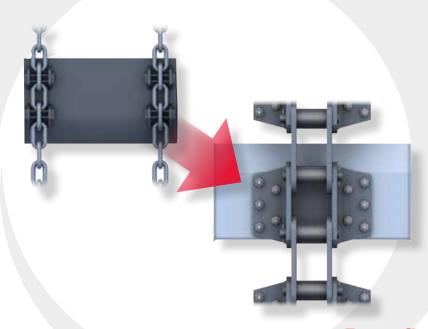

# **Modernization of Elevators**

Let Rexnord Conveying Equipment help modernize your plant. Rexnord has been the worlds leading supplier of bucket elevators for many of the toughest industries. Rexnord revolutionized the industry with the introduction of elevators using central chains.

The central chain was developed and designed to replace anchor/round link elevator chain. The central chain can reach higher speeds (up to 2.2 Meters/second), reach higher center distances (73 meters or more), and carry more capacity.

The Rexnord ER series chain is a high quality fabricated steel bushed chain. Rexnord chains offer higher fatigue resistance and longer wear life thru sophisticated heat treatment and large bearing surfaces which reduce wearing pressures. A key feature of these chains is to have a predictable and measurable wear life, which is critical to maintenance, production, and planning.